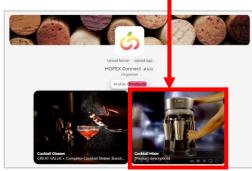

## How to furnish the product layout with embed video?

Frequent Asked Questions: <u>https://hofex.com/connect/#FAQ</u>

## Follow these steps when uploading a new product:

How to get embed video codes: Click <u>here</u> for the guide

Paste the embed video code to "Product Description" and insert a screencap/ product image instead