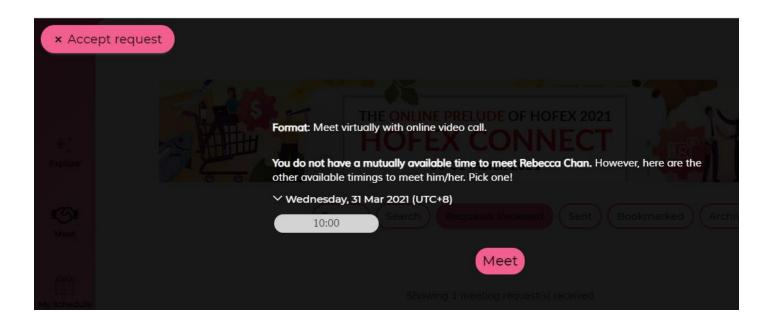

## No mutual available timeslot?

Frequent Asked Questions: <u>https://hofex.com/connect/#FAQ</u>

## Platform will suggest another time to meet according to your counterparts