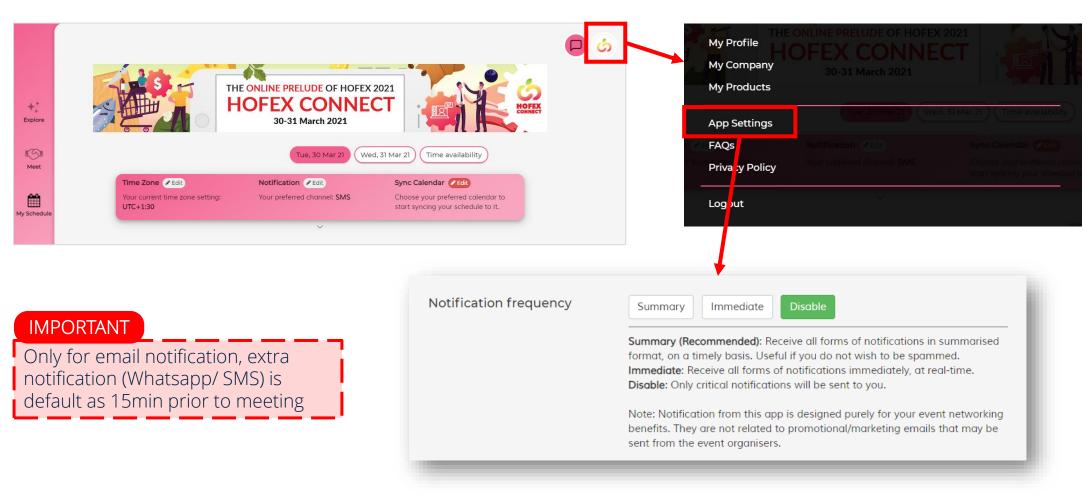

# Select email notification frequency and platform interface language according to your needs

### 3. Other Message Notification

Notification

Subscribe to real-time notifications with your preferred channel. Take note that all channels require internet connection except SMS (requires mobile network).