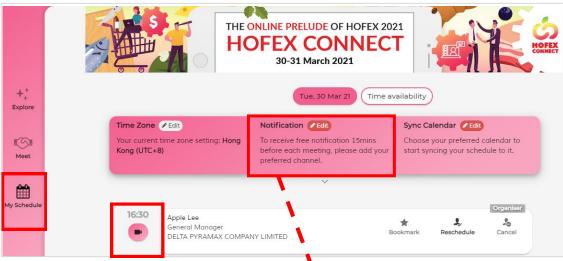

#### Your agenda and time availability setting CONNECT THE ONLINE PRELUDE OF HOFEX 2021 HOFEX CONNECT HOFEX CONNECT 30-31 March 2021 ++ Appear once a meeting is scheduled Time availability Tue, 30 Mar 21 Explore Time Zone / Edit Notification / Edit Sync Calendar 🖉 Edit Your current time zone setting: Hong Choose your preferred calendar to To receive free notification 15mins 5 Kong (UTC+8) before each meeting, please add your start syncing your schedule to it. Meet preferred channel. My Schedule Organiser 16:30 Apple Lee 20 General Manager Bookmark Reschedule Cancel DELTA PYRAMAX COMPANY LIMITED Test Buyer 17:00 Ellen Lee 20 Senior Purchasing Manager Bookmark Reschedule Cancel FAQs **Booking Hotels**