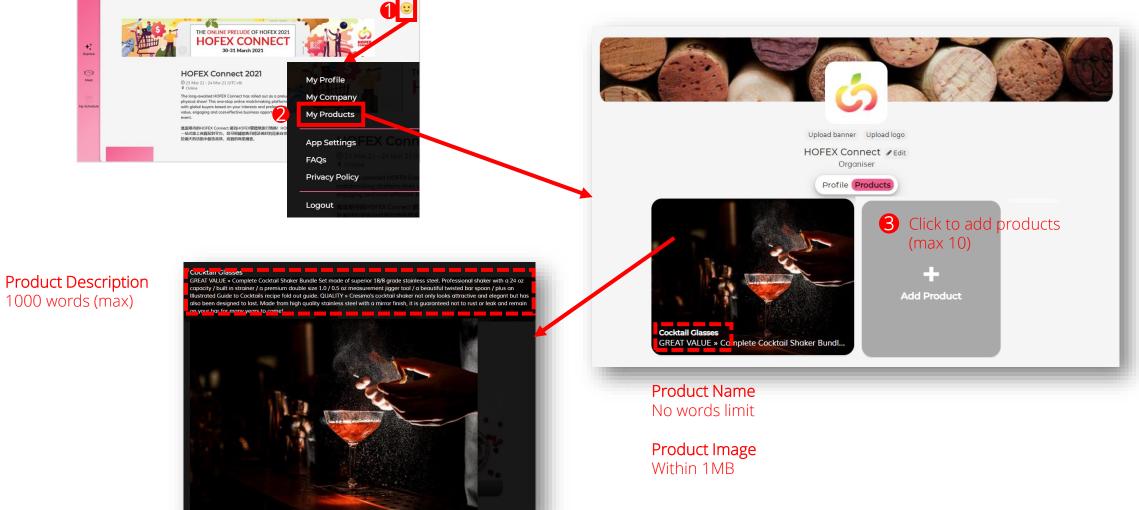

### Product image and description

(informa markets

## Follow these steps when uploading a new product:

How to get embed video codes: Click <u>here</u> for the guide

Paste the embed video code to "Product Description" and insert a screencap/ product image instead