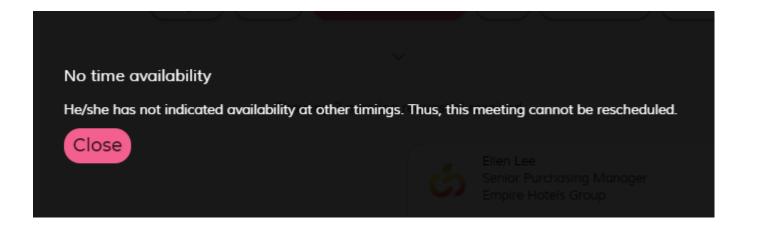

## No mutual available timeslot?

Frequent Asked Questions: <u>https://hofex.com/connect/#FAQ</u>

## Platform will suggest another time to meet according to your counterparts