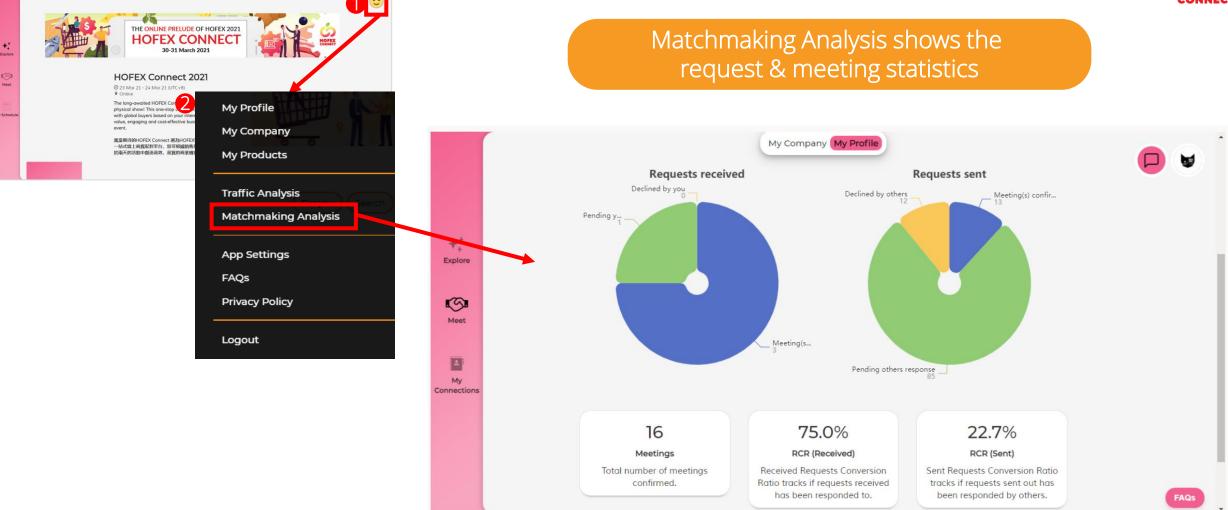

0                    | 15:30                                       | 16:00 |
|             | 16:30                          | 17:00                    | 17:30                                       | 18:00 |
|             | 18:30                          |                          |                                             |       |
|             |                                | (                        | Meet                                        |       |

Platform User Guide - Exhibitor

+:

Explore

5

Meet

My Schedule



CONNECT

### Need to meet another time?



### Check on your platform usage & performance





Traffic Analysis shows the number of visits of your profile & product page by other platform users

### Check on your platform usage & performance



informa markets





# Join Meetings

## And Rate for Them!

Platform User Guide - Exhibitor

Information Classification: General

# HOFEX

### How to join video meeting?

### 1. On Platform: My Schedule > Click Video Icon



### 2. Email Notification

| HOFEX Connect <connect@hofex.com></connect@hofex.com>           | ← Reply                                | ≪ Reply All      | → Forwa     |
|-----------------------------------------------------------------|----------------------------------------|------------------|-------------|
| To O Chan, Rebecca                                              |                                        |                  | Wed 3/31/2  |
| Dear Derek Lau,                                                 |                                        |                  |