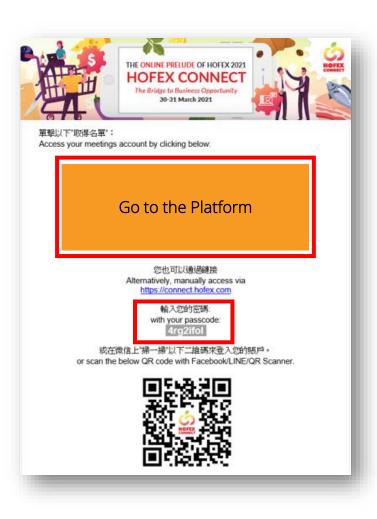

### Welcome to HOFEX Connect!

## What can I find in each tab?

- Homepage (landing page)
- Event details and featured brands
- Quick links

- Browse exhibitor / buyer listing with filters (company/ people/ products)
- Smart recommendations powered by AI according to your interests
- Send or accept meeting requests & schedule a meeting
- Bookmark or archive profiles