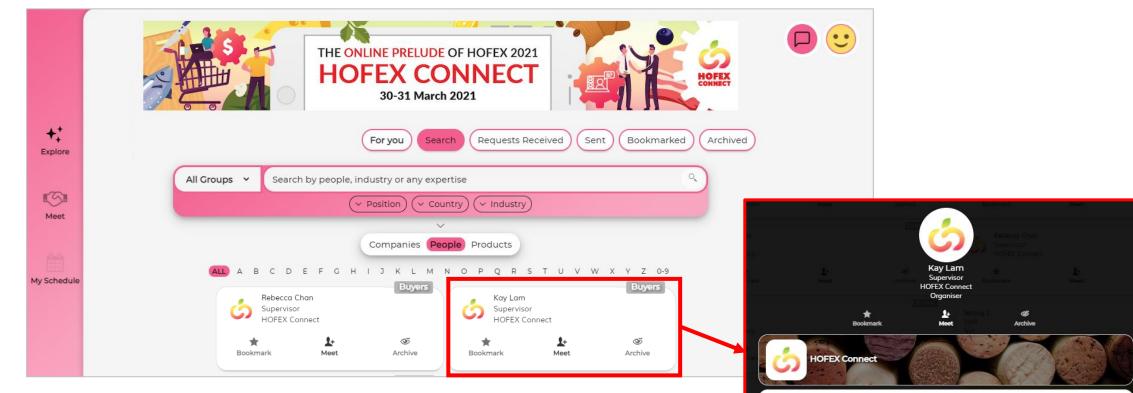

### Click on profile box to view full details

## Search company and view profile

Bookmark to save the counterparts you are interested in meeting

Archive to hide the counterparts you are <u>not interested in</u>