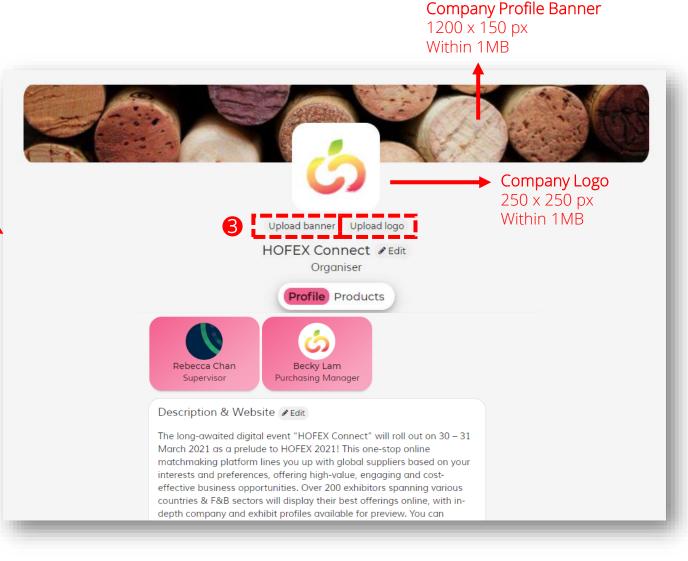

## Company profile – upload logo and information

#### Description & Website

The long-awaited digital event "HOFEX Connect" will roll out on 30 – 31 March 2021 as a prelude to HOFEX 2021! This one-stop online matchmaking platform lines you up with global suppliers based on your interests and preferences, offering high-value, engaging and cost-effective business opportunities. Over 100 exhibitors spanning various countries & F&B sectors will display their best offerings online, with in-depth company and exhibit profiles available for preview. You can leverage the ultra-flexible settings to narrow down the choice and schedule unlimited meetings from the comfort of your couch!