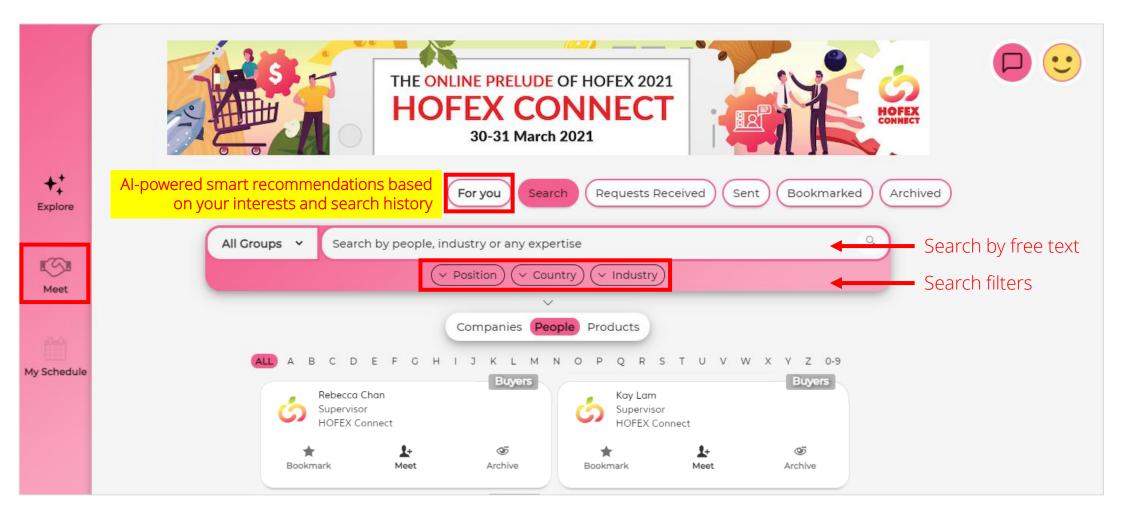

## What can I find in each tab?

- Homepage (landing page)
- Event details and featured brands
- Quick links

- Browse exhibitor / buyer listing with filters (company/ people/ products)
- Smart recommendations powered by AI according to your interests
- Send or accept meeting requests & schedule a meeting
- Bookmark or archive profiles

### Slim down the list using filters / free text search

(informa markets

### Click on profile box to view full details