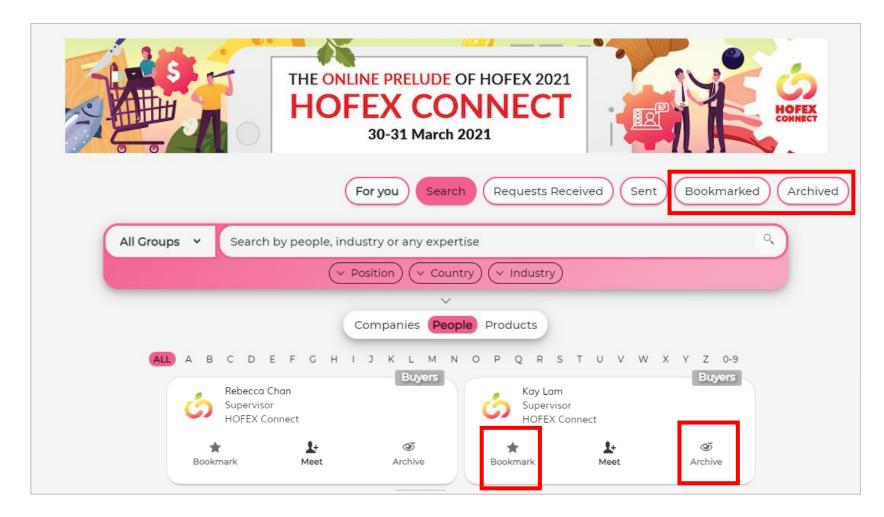

## Search company and view profile

Bookmark to save the counterparts you are interested in meeting

Archive to hide the counterparts you are <u>not interested in</u>