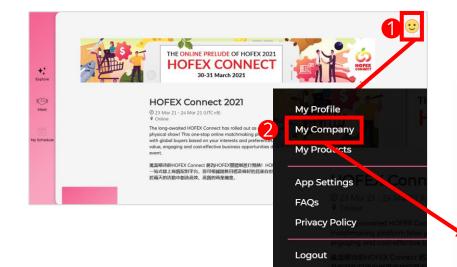

## What can I find in each tab?

- Homepage (landing page)
- Event details and featured brands
- Quick links

- Browse exhibitor / buyer listing with filters (company/ people/ products)
- Smart recommendations powered by AI according to your interests
- Send or accept meeting requests & schedule a meeting
- Bookmark or archive profiles

- Set your available meeting time & view meeting schedule
- Set notification channel and sync calendar
- Set time zone for the agenda