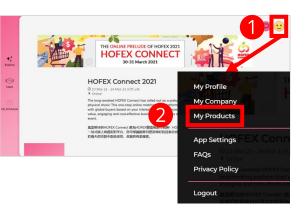

### Check on your platform usage & performance

Traffic Analysis shows the number of visits of your profile & product page by other platform users

### Check on your platform usage & performance

informa markets