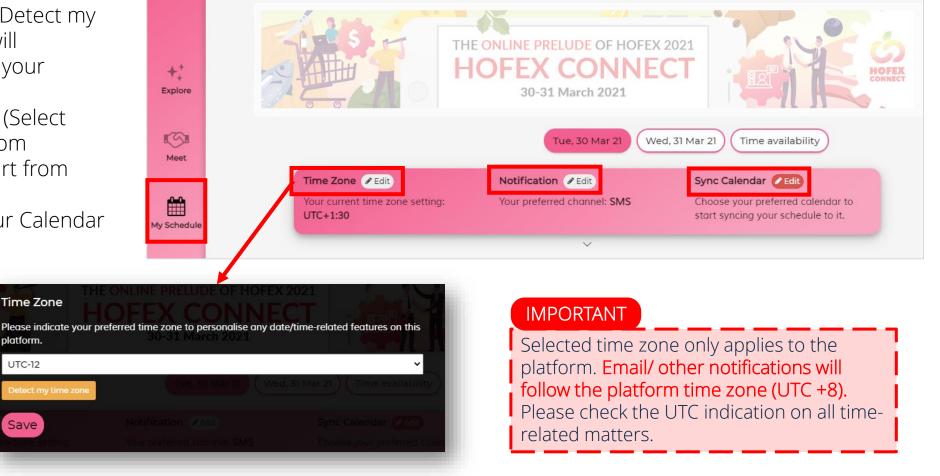

## Further notification set up

- 1. Time Zone (click on "Detect my time zone", system will automatically detect your device's time zone)
- 2. Notification Channel (Select one extra channel from WhatsApp/ SMS, apart from email)
- 3. Sync schedule to your Calendar

Time Zone

platform.

UTC-12

Save