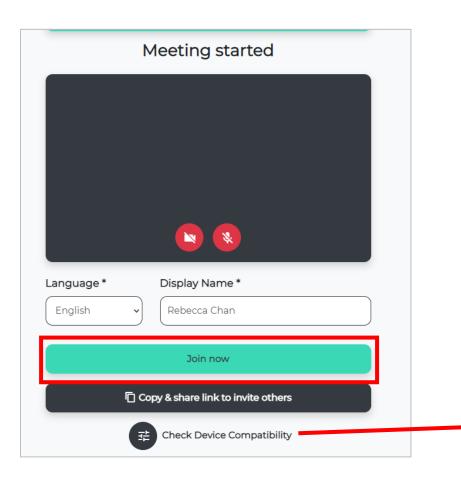

## How to join video meeting?

- Allow using your microphone and camera & allow pop ups in your desktop or mobile settings
- Enter your display name in the meeting
- Click Join Now to join the meeting

#### Note:

 Check your device compatibility before entering the meeting room

### **HOFEX** CONNECT

|            | Meeting started                    |
|------------|------------------------------------|
|            |                                    |
|            |                                    |
|            |                                    |
|            |                                    |
| Language * | Display Name *                     |
| English    | Rebecca Chan                       |
|            | Join now                           |
| G          | Copy & share link to invite others |
|            |                                    |