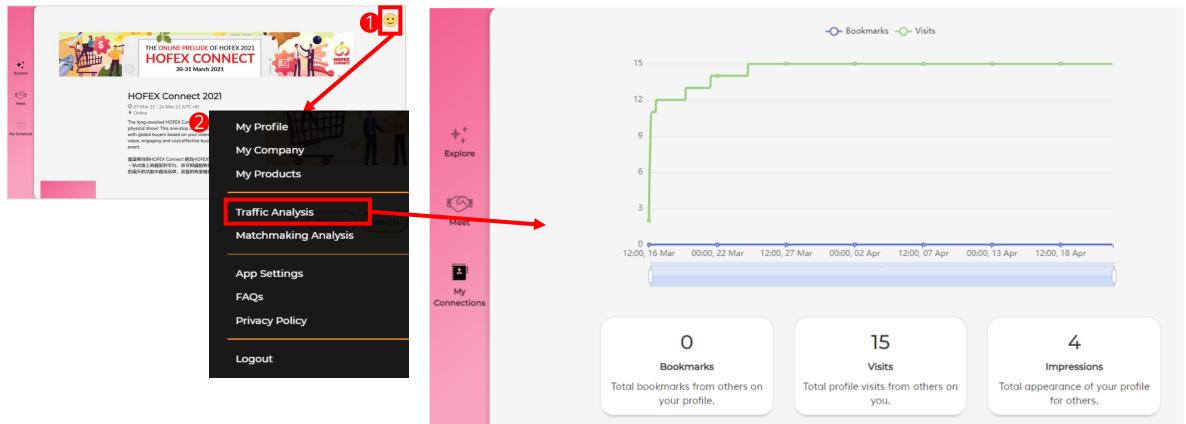

### Check on your platform usage & performance

Traffic Analysis shows the number of visits of your profile & product page by other platform users