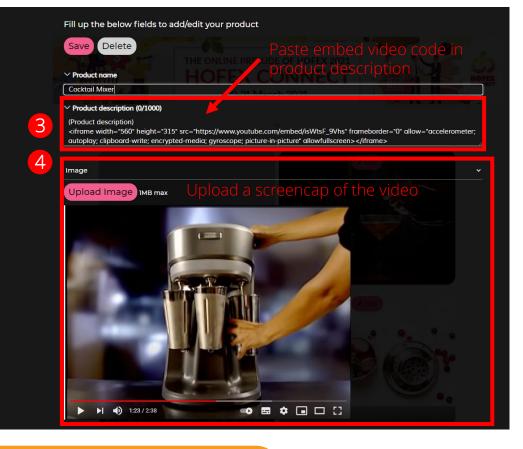

## How to furnish the product layout with embed video?

Frequent Asked Questions: <u>https://hofex.com/connect/#FAQ</u>

## Follow these steps when uploading a new product:

How to get embed video codes: Click <u>here</u> for the guide

Paste the embed video code to "Product Description" and insert a screencap/ product image instead