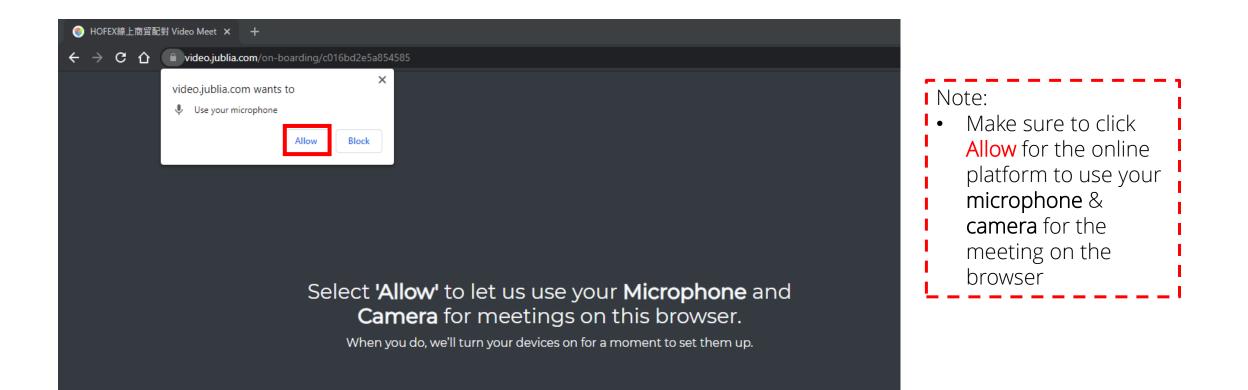

## How to join video meeting?

Pop-up message from browser

## How to join video meeting?

- Allow using your microphone and camera & allow pop ups in your desktop or mobile settings
- Enter your display name in the meeting
- Click Join Now to join the meeting