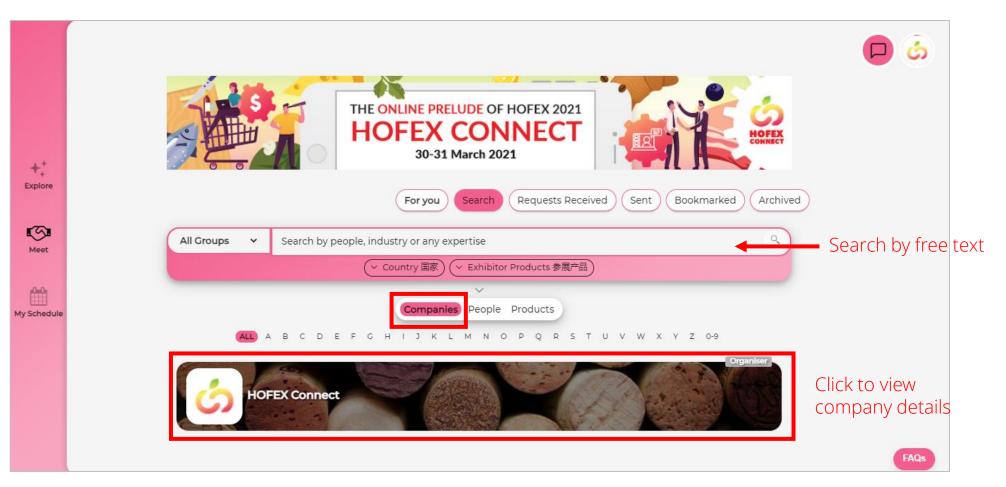

### Search by Company

### Search company and view profile

## Search company and view profile

Bookmark to save the counterparts you are interested in meeting

Archive to hide the counterparts you are <u>not interested in</u>

### Click on profile box to view full details