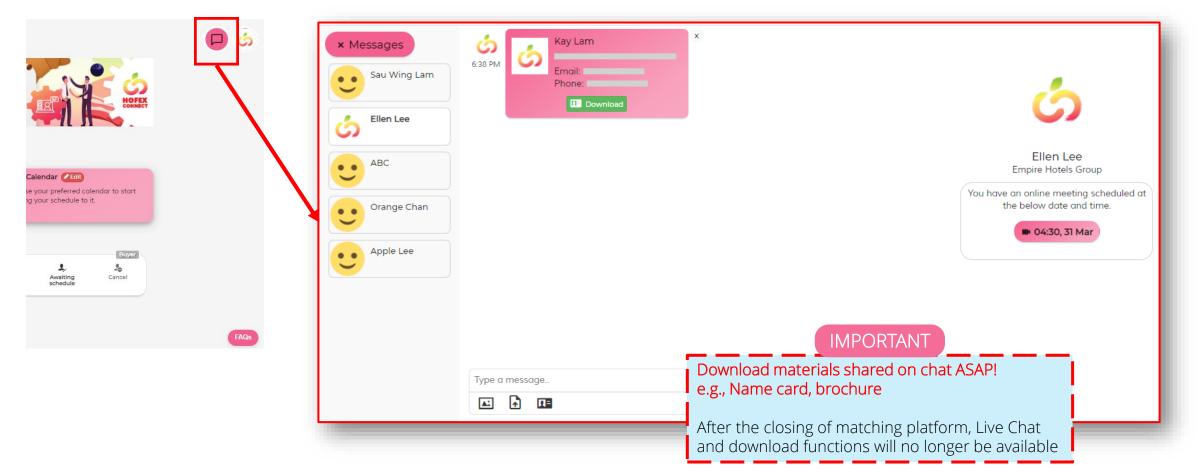

## Chat Function

## Available on Event Dates only

Platform User Guide - Exhibitor

Information Classification: General

CONNECT

### Only available during event dates

#### Chat Room Function

- Text Chatting
- Share Digital Name Card
- Send files (Brochures, Photos)

#### Platform User Guide

### Only available during event dates

During event dates, you can choose to connect via:

- Online video call
- Chat Room

|           | To: Hugues Schellenberg                       |           |         |  |   |  |
|-----------|-----------------------------------------------|-----------|---------|--|---|--|
|           |                                               |           |         |  |   |  |
|           | How would you like to meet?                   |           |         |  | ~ |  |
|           | Meet virtually with online video call.        |           |         |  |   |  |
|           | No meeting. Connect only over Messages c      | nat.<br>V |         |  |   |  |
|           |                                               |           |         |  |   |  |
|           | imes Select your interests in meeting him/her |           |         |  |   |  |
|           | Country                                       |           |         |  |   |  |
|           | Singapore in this profile.                    |           |         |  |   |  |
|           |                                               |           |         |  |   |  |
|           | Send meeting request                          |           |         |  |   |  |
| ales Dire | ector                                         |           | Singtel |  |   |  |

It is recommended to always stay on the platform during the event dates to give quick responses to any new connection requests.

Platform User Guide