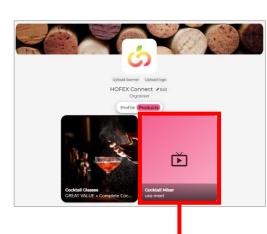

## How to furnish the product layout with embed video?

Frequent Asked Questions: <u>https://hofex.com/connect/#FAQ</u>

## Follow these steps when uploading a new product:

How to get embed video codes: Click <u>here</u> for the guide

Paste the embed video code to "Product Description" and insert a screencap/ product image instead