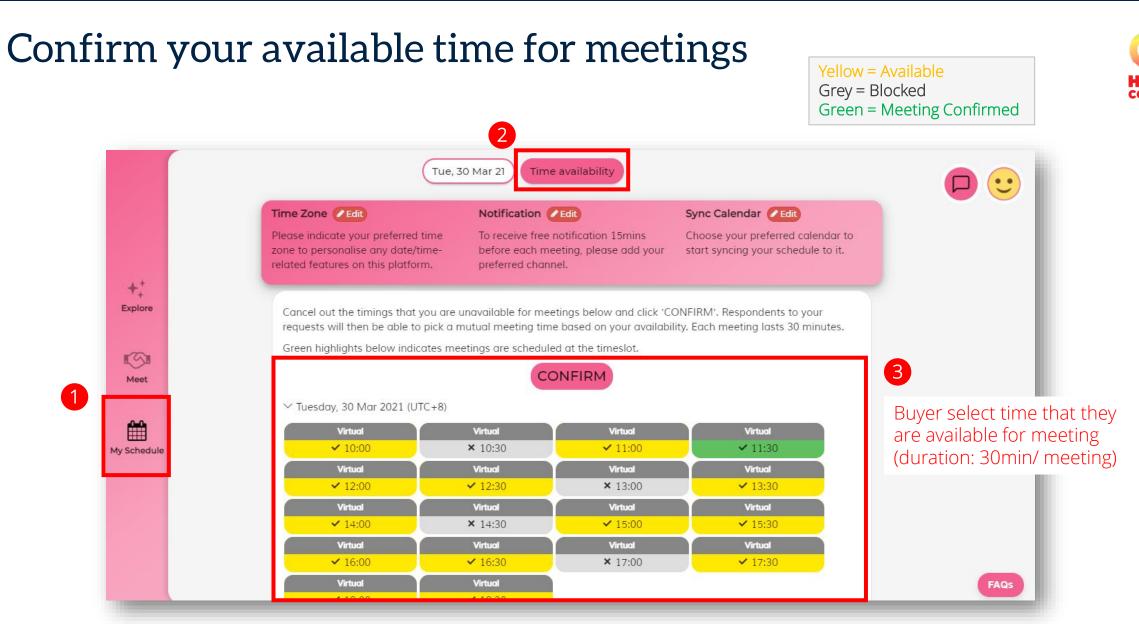

- Set your available meeting time & view meeting schedule
- Set notification channel and sync calendar
- Set time zone for the agenda

#### Your agenda and time availability setting CONNECT THE ONLINE PRELUDE OF HOFEX 2021 HOFEX CONNECT HOFEX CONNECT 30-31 March 2021 ++ Appear once a meeting is scheduled Time availability Tue, 30 Mar 21 Explore Time Zone / Edit Notification / Edit Sync Calendar 🖉 Edit Your current time zone setting: Hong Choose your preferred calendar to To receive free notification 15mins 5 Kong (UTC+8) before each meeting, please add your start syncing your schedule to it. Meet preferred channel. My Schedule Organiser 16:30 Apple Lee 20 General Manager Bookmark Reschedule Cancel DELTA PYRAMAX COMPANY LIMITED Test Buyer 17:00 Ellen Lee 20 Senior Purchasing Manager Bookmark Reschedule Cancel FAQs **Booking Hotels**