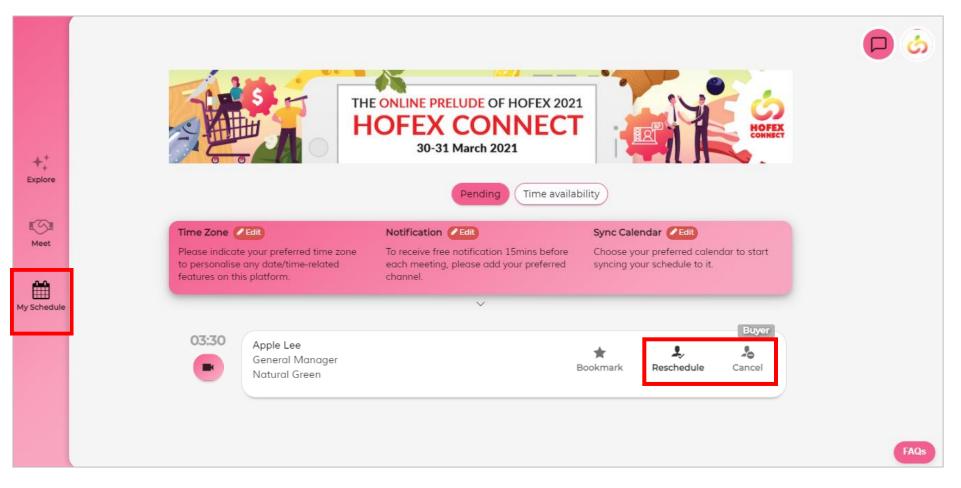

#### Your agenda and time availability setting CONNECT THE ONLINE PRELUDE OF HOFEX 2021 HOFEX CONNECT HOFEX CONNECT 30-31 March 2021 ++ Appear once a meeting is scheduled Time availability Tue, 30 Mar 21 Explore Time Zone / Edit Notification / Edit Sync Calendar 🖉 Edit Your current time zone setting: Hong Choose your preferred calendar to To receive free notification 15mins 5 Kong (UTC+8) before each meeting, please add your start syncing your schedule to it. Meet preferred channel. My Schedule Organiser 16:30 Apple Lee 20 General Manager Bookmark Reschedule Cancel DELTA PYRAMAX COMPANY LIMITED Test Buyer 17:00 Ellen Lee 20 Senior Purchasing Manager Bookmark Reschedule Cancel FAQs **Booking Hotels**