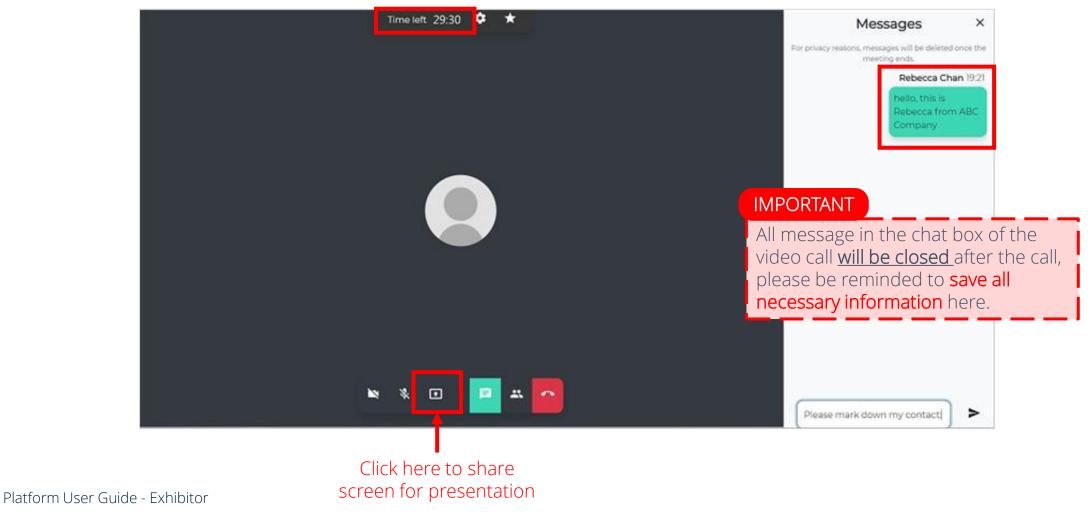

## During the meeting (30min per meeting)

Meeting will end automatically after 30min. Time alert will appear 5min and 1min before time's up

# After you've completed all the meetings, you will be invited to complete the meeting

Don't forget to rate & comment your meetings. Your feedback is valuable to us!

Meeting Report will be generated after you rate